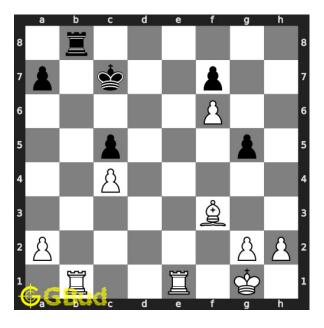

 ${\bf Move \ 2} \quad {\rm Move \ by \ black}$ 

Figure 5: Kc8

opponent's king moves closer to their rook to c8 to give support to it. if it comes to d6, you can end the game by moving your another rook to d1.

#### Move 3 Move by white

Figure 6: Bg4+

your bishop moves to g4 and gives check to opponent. this is to force the king to move away from their rook.

Figure 7: Kd8

this is a zugzwang move as the opponent's king is forced to respond.