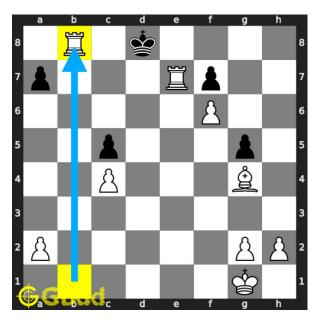

#### Move 5 Move by white

Figure 8: Rxb8#

your rook captures opponent's rook and checkmate. this is called ladder mate or lawn mover mate. this is how you can mate in 3 moves.