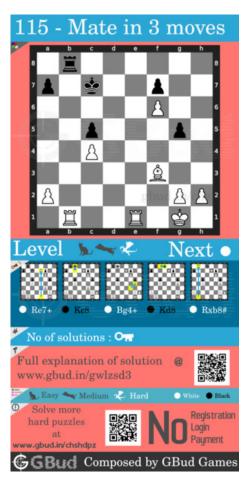

### Hard chess puzzle 0115

Figure 1: Solve this hard chess puzzle 0115. Mate in 3 moves @ https://gbud.in/gwlzsd3

Figure 2: Solve this hard chess puzzle online with solution @ https://gbud.in/gwlzsd3

Dont forget to check out chess puzzles, easy chess puzzles, medium chess puzzles, hard chess puzzles and chess puzzles collections .

Puzzle No : 0115
Difficulty level : hard
Description : Mate in 3 moves
Next Move : White
Player level : Advanced
Short URL for puzzle : https://gbud.in/gwlzsd3