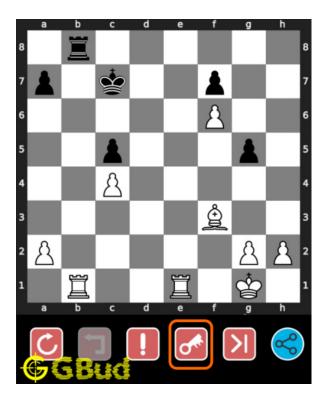

# How to view the solution to hard chess puzzle 0115

To view the solution to this puzzle, follow the steps given below

- 1. Go to the puzzle page
- 2. Click the solution button (Key as shown below) to view the solution

Figure 13: Click the solution button to view solutions @ https://gbud.in/gwlzsd3