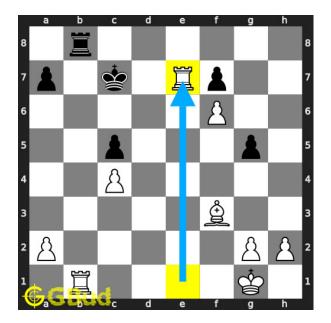

#### Solution 1

**Initial board position** This is the initial board position of hard chess puzzle 0115.

Figure 3: Initial board position of hard chess puzzle 0115

Move 1 Move by white

Figure 4: Re7+

your rook moves to e7 and gives check to opponent. this is to drive the opponent's king to move to eighth rank.