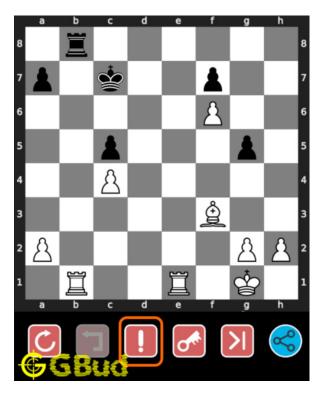

# How to get help for moves in the hard chess puzzle 0115

To get help or the possible next moves in the puzzle, , follow the steps given below

- 1. Go to the puzzle page
- 2. Click the help button (exclamation mark as shown below) to get help or suggestion on next possible move

Figure 14: Click the help button to get help on next move @ https://gbud. in/gwlzsd3

Figure 15: Solve more hard puzzles @ https://gbud.in/chshdpz

Figure 16: Solve other puzzles @ https://gbud.in/chsgppz