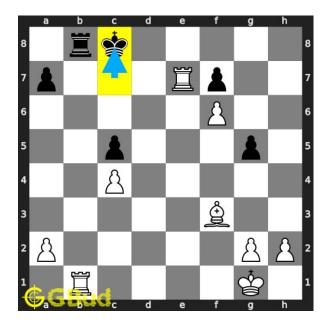

 ${\bf Move \ 2} \quad {\rm Move \ by \ black}$ 

Figure 5: Kc8

opponent's king moves closer to their rook to c8 to give support to it. if it comes to d6, you can end the game by moving your another rook to d1.