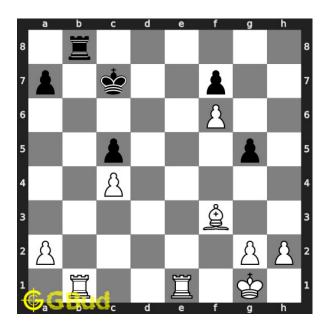

### Hard chess puzzle 0115

Figure 1: Solve this hard chess puzzle 0115. Mate in 3 moves @ https://gbud.in/gwlzsd3

Figure 2: Solve this hard chess puzzle online with solution @ https://gbud.in/gwlzsd3

Dont forget to check out chess puzzles, easy chess puzzles, medium chess puzzles, hard chess puzzles and chess puzzles collections .

#### Solution 1

**Initial board position** This is the initial board position of hard chess puzzle 0115.

Figure 3: Initial board position of hard chess puzzle 0115

Move 1 Move by white

Figure 4: Re7+

your rook moves to e7 and gives check to opponent. this is to drive the opponent's king to move to eighth rank.