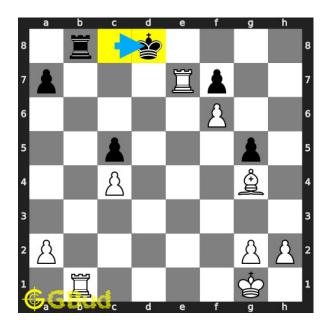

#### Move 3 Move by white

Figure 6: Bg4+

your bishop moves to g4 and gives check to opponent. this is to force the king to move away from their rook.

Figure 7: Kd8

this is a zugzwang move as the opponent's king is forced to respond.