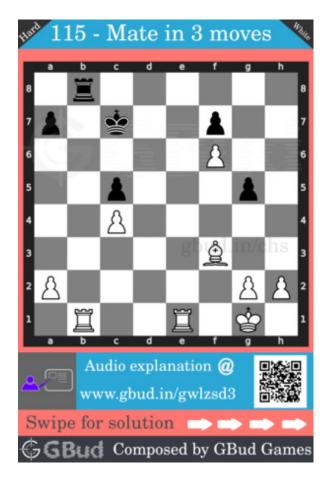

### Hard chess puzzle 0115

Figure 1: Solve this hard chess puzzle 0115. Mate in 3 moves @ https://gbud.in/gwlzsd3

Figure 2: Solve this hard chess puzzle online with solution @ https://gbud.in/gwlzsd3

Dont forget to check out chess puzzles, easy chess puzzles, medium chess puzzles, hard chess puzzles and chess puzzles collections .

#### Solution 1

**Initial board position** This is the initial board position of hard chess puzzle 0115.

Figure 3: Initial board position of hard chess puzzle 0115

Move 1 Move by white

Figure 4: Re7+

your rook moves to e7 and gives check to opponent. this is to drive the opponent's king to move to eighth rank.