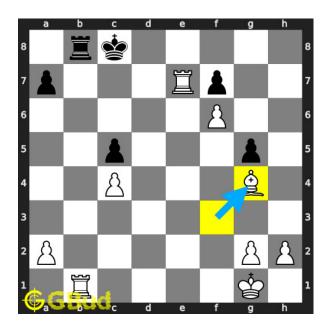

#### Move 3 Move by white

Figure 6: Bg4+

your bishop moves to g4 and gives check to opponent. this is to force the king to move away from their rook.

Figure 7: Kd8

this is a zugzwang move as the opponent's king is forced to respond.